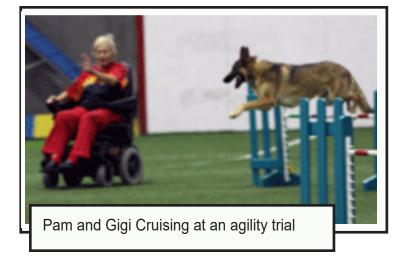

#### **Board members**

Ann Jeddeloh Jen Johnston Laura Herweyer-Newland

Training Director
Jen Johnston
gsdcmsptrainingdirector@
yahoo.com

This issue of the Shep-O-Gram is dedicated to Pam Magadance. She is currently at HCMC awaiting transfer to hospice. Pam has been an active member of our club for many many years. You could see her smiling face as she ran agility, worked her dogs on ducks and sheep, trained for nose work, did demos of carting, and ran her dogs in obedience and rally. More recently, she has been cruising around in her motorized wheelchair. She has been the poster child for overcoming physical disabilities, running Gigi out on the agility field from her wheelchair. She would do anything for her dogs.

Pam has been a major asset to our club for many years. I am including some pictures of Pam from various events over the years on page 2 and 3. If you would like to contribute to an article in a future issue please send me your best Pam stories so we can celebrate her life and the time she has shared with us.