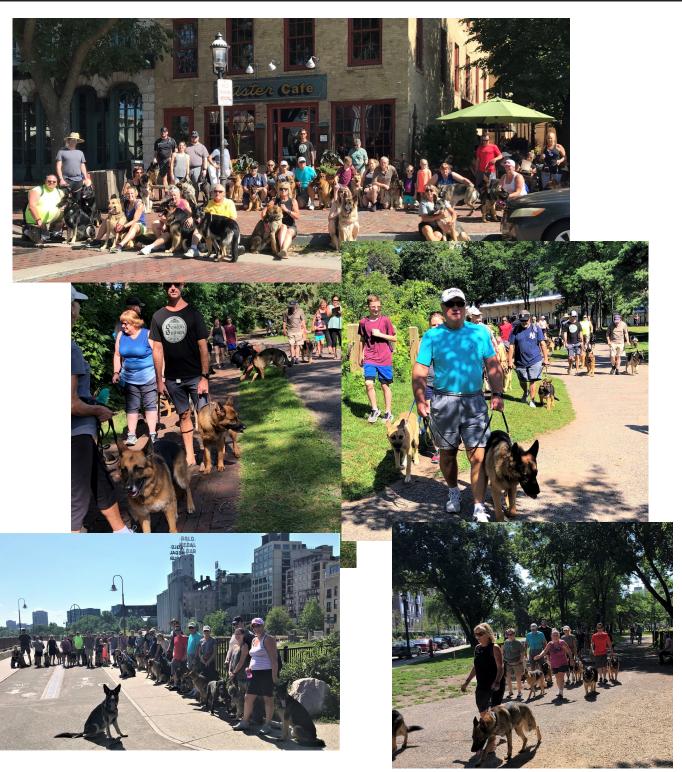

#### **August Walk**

Sunday at the Stone Arch Bridge. This is the most anticipated walk of the year. We began at De La Salle high school located at 1 De La Salle Dr, Minneapolis. We walked down old Main Street past some of the most scenic areas in Mpls. and across the bridge. After a short break we walked back and anyone wishing to could partake in food or beverages at an outdoor restaurant. We stopped at The Astor, the dog friendly outdoor restaurant. Lots of great photo opportunities with some of the best behaved dogs you'll ever be a part of. We drew a LOT of attention!