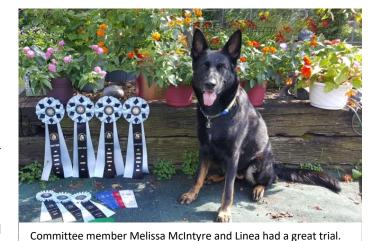

Fifty-six handlers and 65 dogs competed in Novice, Advanced and Excellent levels in Container, Interior and Exterior search elements under local judges Holly Bushard and Sharon Middendorf. Two trials were held concurrently each day. Our breed was well represented; as fifteen German Shepherds and their handlers competed also over the course of two days. Members competing included Show Chair Sarah Falk, Show Committee members Dawn Fisher, David Fisher, Kristine Lower, David Mielke and Melissa McIntyre; and members Karlyn Berg, Nancy Kehoe, Bobbi Smith, Jeanne Sutich and Julie Swinland. Attendees had great feedback about the event:

The committee is already preparing for our next show, in spring of 2020. Thanks to the committee of Dawn Fisher, David Fisher, Laura Herweyer-Newland, Kristine Lower, Melissa McIntyre, David Mielke, Linda Salava and Linda Stello. We thank our trial secretary Barb Kelm, and our amazing volunteers for their assistance. We couldn't do it without them!