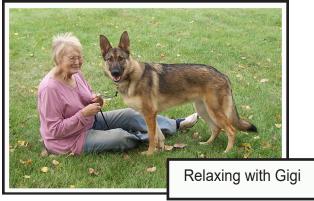

#### **Board members**

Ann Jeddeloh Jen Johnston Laura Herweyer-Newland

Training Director
Jen Johnston
gsdcmsptrainingdirector@
yahoo.com

This issue of the Shep-O-Gram is dedicated to Pam Magadance. She is currently at HCMC awaiting transfer to hospice. Pam has been an active member of our club for many many years. You could see her smiling face as she ran agility, worked her dogs on ducks and sheep, trained for nose work, did demos of carting, and ran her dogs in obedience and rally. More recently, she has been cruising around in her motorized wheelchair. She has been the poster child for overcoming physical disabilities, running Gigi out on the agility field from her wheelchair. She would do anything for her dogs.

Pam has been a major asset to our club for many years. I am including some pictures of Pam from various events over the years on page 2 and 3. If you would like to contribute to an article in a future issue please send me your best Pam stories so we can celebrate her life and the time she has shared with us.