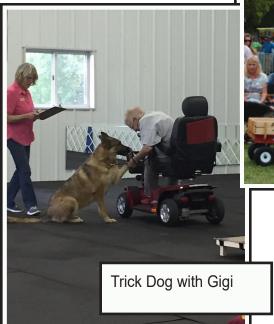

#### **Board members**

Ann Jeddeloh Jen Johnston Laura Herweyer-Newland

Training Director
Jen Johnston
gsdcmsptrainingdirector@
yahoo.com

This issue of the Shep-O-Gram is dedicated to Pam Magadance. She is currently at HCMC awaiting transfer to hospice. Pam has been an active member of our club for many many years. You could see her smiling face as she ran agility, worked her dogs on ducks and sheep, trained for nose work, did demos of carting, and ran her dogs in obedience and rally. More recently, she has been cruising around in her motorized wheelchair. She has been the poster child for overcoming physical disabilities, running Gigi out on the agility field from her wheelchair. She would do anything for her dogs.

Pam has been a major asset to our club for many years. I am including some pictures of Pam from various events over the years on page 2 and 3. If you would like to contribute to an article in a future issue please send me your best Pam stories so we can celebrate her life and the time she has shared with us.

#### A Tribute to Pam Magadance

Pam Has been a member of our club since 1993 and has been very active in many areas. She has served as Treasurer, Regional Club Challenge Chair, and Herding Trial Chair among other things. She has written articles for the Shep-O-Gram and given demos at the State Fair and at Fun Days. As Regional Club Challenge Chair she compiled statistics on how points were accumulated, Performance, Therapy Dog, Conformation etc. Pam has trained and competed in Herding, Obedience, Rally, Nose Work, and Conformation,