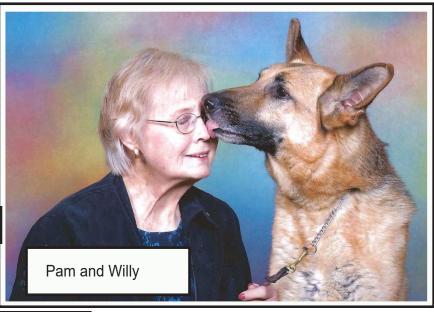

#### A Tribute to Pam Magadance

Pam Has been a member of our club since 1993 and has been very active in many areas. She has served as Treasurer, Regional Club Challenge Chair, and Herding Trial Chair among other things. She has written articles for the Shep-O-Gram and given demos at the State Fair and at Fun Days. As Regional Club Challenge Chair she compiled statistics on how points were accumulated, Performance, Therapy Dog, Conformation etc. Pam has trained and competed in Herding, Obedience, Rally, Nose Work, and Conformation,