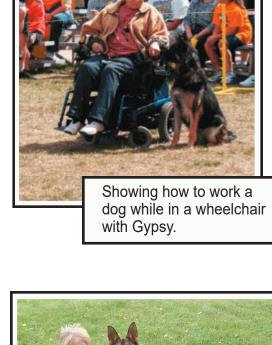

#### **Board members**

Ann Jeddeloh Jen Johnston Laura Herweyer-Newland

Training Director
Jen Johnston
gsdcmsptrainingdirector@
yahoo.com

This issue of the Shep-O-Gram is dedicated to Pam Magadance. She is currently at HCMC awaiting transfer to hospice. Pam has been an active member of our club for many many years. You could see her smiling face as she ran agility, worked her dogs on ducks and sheep, trained for nose work, did demos of carting, and ran her dogs in obedience and rally. More recently, she has been cruising around in her motorized wheelchair. She has been the poster child for overcoming physical disabilities, running Gigi out on the agility field from her wheelchair. She would do anything for her dogs.