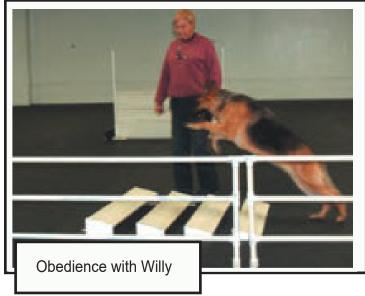

#### A Tribute to Pam Magadance

Pam Has been a member of our club since 1993 and has been very active in many areas. She has served as Treasurer, Regional Club Challenge Chair, and Herding Trial Chair among other things. She has written articles for the Shep-O-Gram and given demos at the State Fair and at Fun Days. As Regional Club Challenge Chair she compiled statistics on how points were accumulated, Performance, Therapy Dog, Conformation etc. Pam has trained and competed in Herding, Obedience, Rally, Nose Work, and Conformation,