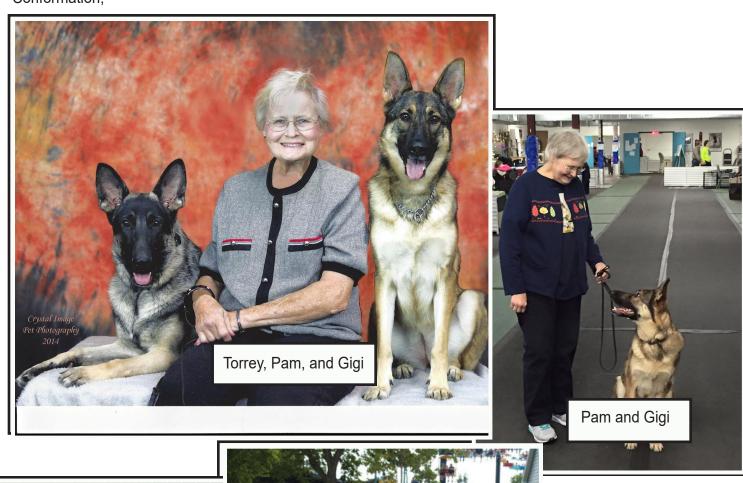

#### **Board members**

Ann Jeddeloh Jen Johnston Laura Herweyer-Newland

Training Director
Jen Johnston
gsdcmsptrainingdirector@
yahoo.com

This issue of the Shep-O-Gram is dedicated to Pam Magadance. She is currently at HCMC awaiting transfer to hospice. Pam has been an active member of our club for many many years. You could see her smiling face as she ran agility, worked her dogs on ducks and sheep, trained for nose work, did demos of carting, and ran her dogs in obedience and rally. More recently, she has been cruising around in her motorized wheelchair. She has been the poster child for overcoming physical disabilities, running Gigi out on the agility field from her wheelchair. She would do anything for her dogs.

Pam has been a major asset to our club for many years. I am including some pictures of Pam from various events over the years on page 2 and 3. If you would like to contribute to an article in a future issue please send me your best Pam stories so we can celebrate her life and the time she has shared with us.

#### A Tribute to Pam Magadance

Pam Has been a member of our club since 1993 and has been very active in many areas. She has served as Treasurer, Regional Club Challenge Chair, and Herding Trial Chair among other things. She has written articles for the Shep-O-Gram and given demos at the State Fair and at Fun Days. As Regional Club Challenge Chair she compiled statistics on how points were accumulated, Performance, Therapy Dog, Conformation etc. Pam has trained and competed in Herding, Obedience, Rally, Nose Work, and Conformation,