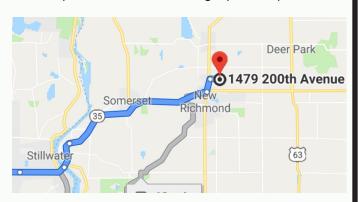

These events will be held outdoors regardless of weather. Polly Simpson Farm, 1479 200th Ave, New Richmond, WI 54017 Event Hours: 7:00 am to 6:00 pm (or 1 hour after last run)

> Trial Secretary: Deanna Levenhagen 850 114<sup>th</sup> Ave NE; Blaine, MN 55434 763-913-1383 [cell] MNStockdogClub@comcast.net

#### **Pot Luck Lunch both** days Bring food!

Directions to the Herding Trial Polly Simpson's Farm 1479 200th Ave, New Richmond WI 54017

From Stillwater, MNTake MN-36 toward Stillwater. Continue on MN-36 E over the bridge into Wisconsin (becomes State Truck Hwy 64 E/WI-64 E). Turn left on WI-65 N (13.7 miles). Turn right onto 200thAve (1.2 miles). Polly Simpson Farm is on the right (~1 mile).